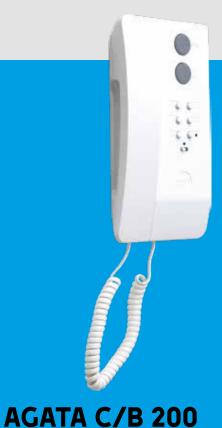

# AGATA C/B 200 60240040

White handset entry phone, 1 programmable AUX key. Building versions with 6 Intercom calls.

Surface mounted entry phone featuring 2 main keys that enable door opening and 1 auxiliary command. Includes 1 lever that enables the adjustment/exclusion of the ringtone (with LED indicator when excluded). Suitable for multi-user systems since it allows 6 intercom calls. Designed for surface mount installation on a 503 (vertical) box and on a  $\varnothing$  60 mm round box. Compatible with 200 system.